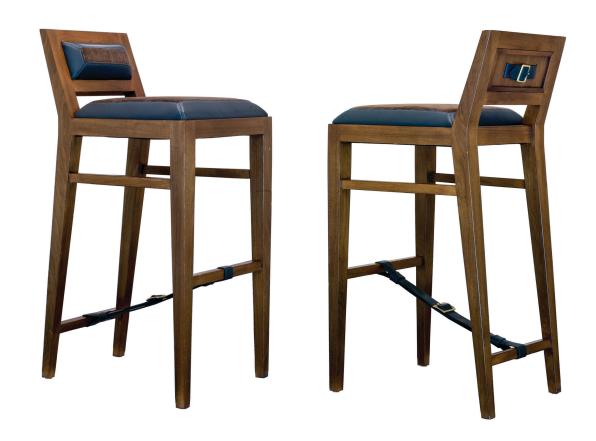

## #108 JP BARSTOOL

DESCRIPTION The solid walnut barstool is hand-crafted with traditional joinery. The upholstery features a combination

of leather and fabric and is an homage to 1940s French designer Jacques Adnet.

MATERIALS Walnut, leather, and fabric. Other wood species available.

FINISHES Natural, medium light (photo), medium dark, dark, espresso walnut. Other wood species available. Custom finishes

and colors available.

FABRIC COM 1 yard. COL 27 square feet. Multiple leather colors available. Extra charge for gourmet leathers.

DIMENSIONS 17" width x 201/2" depth x 39" height x 31" seat height. Custom sizes available.

©2017, Helene Aumont Collection. All rights reserved.