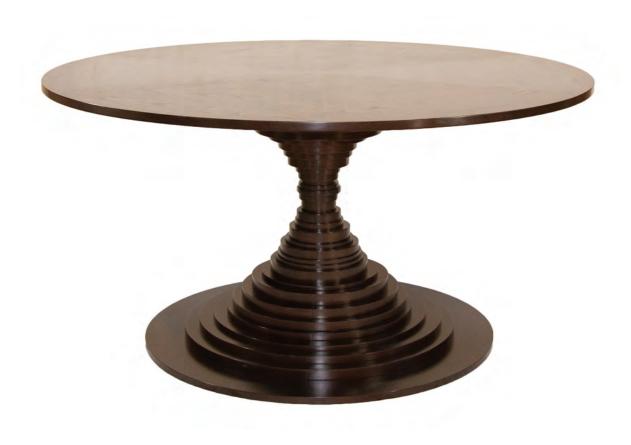

## #210 COSMO DINING TABLE

DESCRIPTION A handcrafted dining table. The original table is artfully composed of thirty-seven individual disks. The impressive

top is constructed of six sections of walnut or rosewood, engineered with traditional joinery. Each piece is stamped.

MATERIALS Walnut or rosewood veneer. Other wood species available.

FINISHES Natural, medium light, medium dark, dark (photo), espresso walnut, satin or glossy natural rosewood. Custom

finishes and colors available.

DIMENSIONS 54" diameter x 301/2" height. Custom sizes available.

©2015, Helene Aumont Collection. All rights reserved.