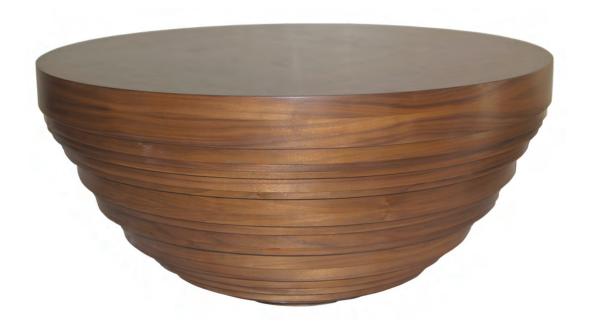

## #219 JAYA DRUM TABLE

- DESCRIPTION The iconic tribal Jaya drum table is handcrafted with traditional joinery and is finished with a lustrous polish. Each piece is stamped.
- MATERIALS Walnut, rosewood. Other wood species available.
- FINISHES Natural, medium light (photo), medium dark, dark, and espresso walnut, satin or glossy natural rosewood. Custom finishes and colors available.
- DIMENSIONS 38" diameter x 18" height. Custom sizes available. ©2015, Helene Aumont Collection. All rights reserved.