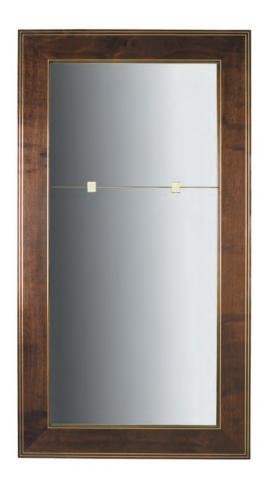

## #404 TRUMEAU MIRROR

DESCRIPTION The rectangular trumeau mirror with brass inlays is a handcrafted edition, with mitred corners and traditional joinery, the

mirror glass is cut as a trumeau with two brass or stainless steel insets flush with the glass. Each piece is stamped.

MATERIALS Walnut, brass (photo) or stainless steel. Other wood species and metals available.

FINISHES Natural, medium light, medium dark, dark (photo), and espresso walnut. Custom finishes and colors available.

MIRROR Antiqued or regular (photo).

DIMENSIONS 29" width x 53" height. Custom sizes available.

©2002, Helene Aumont Collection. All rights reserved.